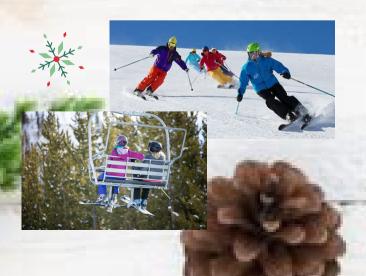

## Fridays 1pm-3pm

(1) 2-hour group lesson with a White Pine Snow Pro where you'll work on your ski skills. You'll get lunch and one adult beverage after your lesson.

## Sunday Funday! 1pm-3pm

Come up before your session and have a coffee and muffin, then have a fun ski session with your favorite White Pine Instructors.

You'll get Tips of the Day, shred some pow or try new ski runs. When you're done skiing present your Club Card to the White Pine Bar for a free draft beer with your gal pals.