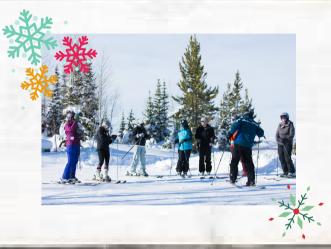

## Fridays 1pm-3pm

(1) 2-hour group lesson with a White Pine Snow Pro where you'll work on your ski skills. You'll get lunch and one adult beverage after your lesson.

## Sunday Funday! 1pm-3pm

Come up before your session and have a coffee and muffin, then have a fun ski session with your favorite White Pine Instructors.

You'll get Tips of the Day, shred some pow or try new ski runs. When you're done skiing present your Club Card to the White Pine Bar for a free draft beer with your gal pals.