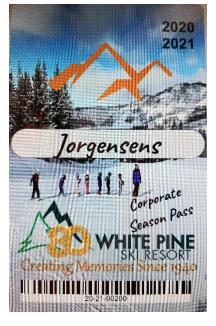

## **CORPORATE SEASON PASSES**

Great Promotion for your Business. Can be used by employees or clients. Just bring the Pass to Ticketing and have a Day Ticket issued to the Bearer. Also Pass entitles the user to 20% discount on Equipment Rentals on the day if required.

## 1 Pass - \$650 2 or 3 Passes - \$600 each 4+ Passes - \$550 each

| Name                    |                       | Company                           |              |
|-------------------------|-----------------------|-----------------------------------|--------------|
| Address                 |                       |                                   |              |
| Phone                   |                       | Email                             |              |
| Please supply           | Corporate Passes @    | ወ \$each Total Payable ያ          | \$           |
| Please check as applica | ble:                  |                                   |              |
| Check enclosed          | Invoice Us            | Call us for Credit Card           | Order Number |
|                         | White Pine Ski Resort | t, PO Box 190, Pinedale, WY 82941 |              |
|                         |                       | 6 Email: KLane@whitepineski.com   |              |
|                         | https://wl            | hitepinewyoming.com               |              |